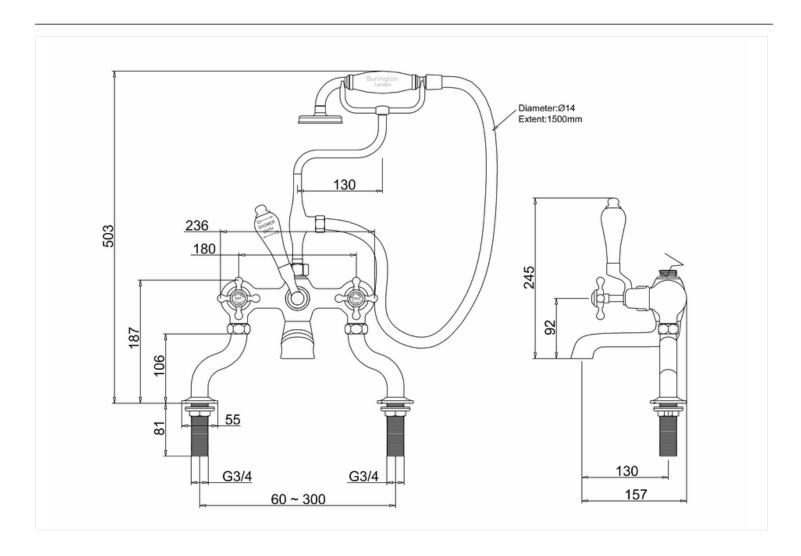

#### Claremont bath shower mixer - deck mounted

| Code | Name                                                                                                                                                      |
|------|-----------------------------------------------------------------------------------------------------------------------------------------------------------|
| Т8   | Bath shower mixer (Including the standard cradle, 'S' adjuster, ceramic diverter, hose, ceramic telephone handset, excluding tap heads, bases and unions) |
| T18  | Deck mounting unions (for Bath Shower Mixer & Bath Filler, 3/4)                                                                                           |
| T1   | Claremont tap handles (pair)                                                                                                                              |

Barcodes: T8 (5055806007673),T18 (5055806006904),T1 (5055806006683)

Technical Specification
Size: 230 x 280 x 176 mm
Finishes: Chrome plated
Product Type: Traditional

Material: Bodies are of all brass construction