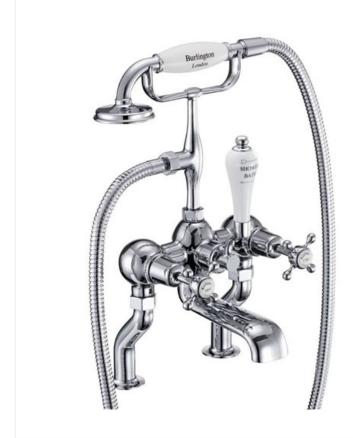

#### Claremont bath shower mixer - deck mounted

| Code | Name                                                                                                                                                      |
|------|-----------------------------------------------------------------------------------------------------------------------------------------------------------|
| Т8   | Bath shower mixer (Including the standard cradle, 'S' adjuster, ceramic diverter, hose, ceramic telephone handset, excluding tap heads, bases and unions) |
| T18  | Deck mounting unions (for Bath Shower Mixer & Bath Filler, 3/4)                                                                                           |
| T1   | Claremont tap handles (pair)                                                                                                                              |