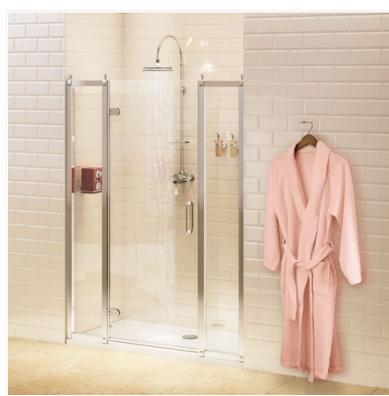

### Simply Exclusive Classically styled bathrooms

### Hinged door 80cm & 20cm in-line panel

Code

C20 80cm hinged door C15 20cm inline panel

Barcodes: C20 (5055806002166),C15 (5055806002111)

**Technical Specification Size:** 1000 x 1950 mm

Finishes: Aluminum alloy surface anodized