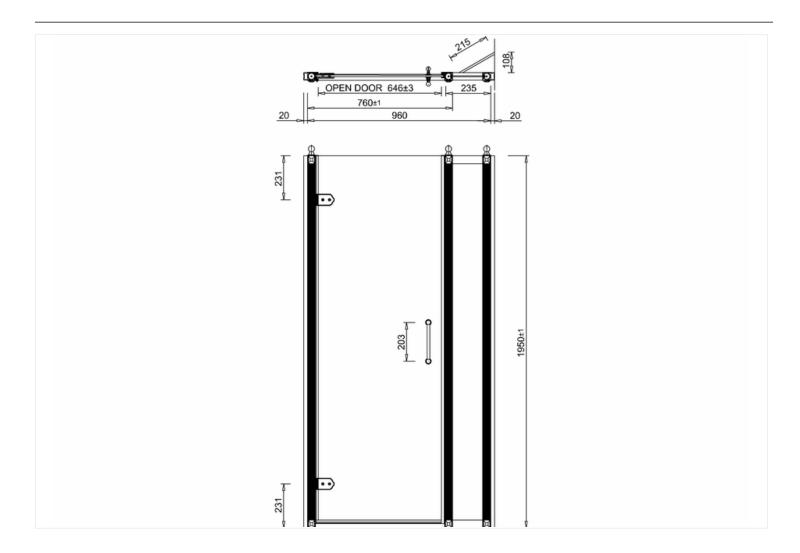

### Hinged door 80cm & 20cm in-line panel

Code

C20 80cm hinged door C15 20cm inline panel

Barcodes: C20 (5055806002166),C15 (5055806002111)

**Technical Specification Size:** 1000 x 1950 mm

Finishes: Aluminum alloy surface anodized

Product Type: Traditional

Material: Aluminium alloy profile with safety glass

Weight: 40 kg Glass thickness: 8 mm Overall Height: 195cm

Adjustment: up to 20 mm from each wall

#### Additional information

Safety glass with 3Må,¢ Easy Clean Coating Hinged door 8mm glass, in-line panel 6mm glass Hinged door opens outwards only