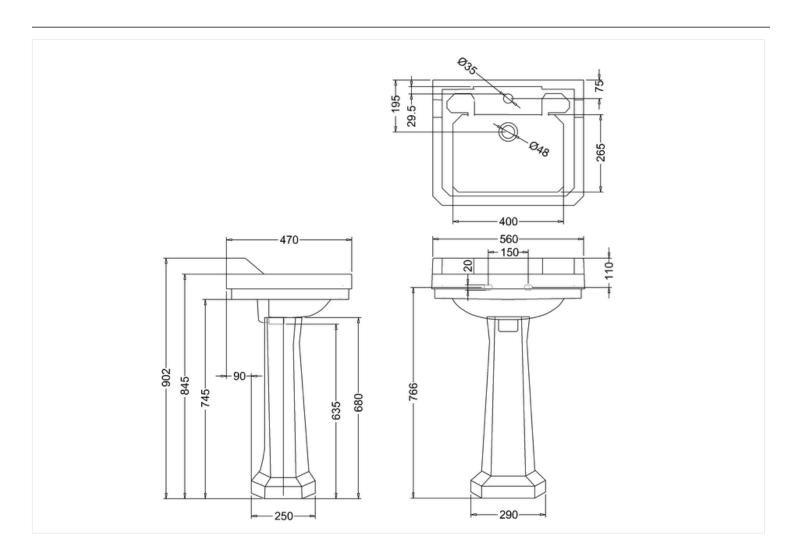

### Edwardian 56cm basin with standard pedestal

Code

B4 1TH Edwardian basin 56cm 1TH

P1 Pedestal

Barcodes: B4 1TH (5055806001459),P1 (5055806005105)

**Technical Specification** 

Finishes: White

Product Type: Traditional Material: Vitreous China Overall Height: 90cm

Tap Holes: Available with one (1TH), two (2TH) or three (3TH) tap holes

Overflow Class: 10 Overflow Rate: 0.1 L/s

The overflow is to solve the issue of a dripping tap if the plug is left in. It is not designed to take a flowing tap.

To order the correct tap hole configuration simply use 1TH, 2TH or 3TH at the end of

the basin product code.
The basin can be wall mounted with no pedestal or wash stand.

Not suitable for use on furniture.