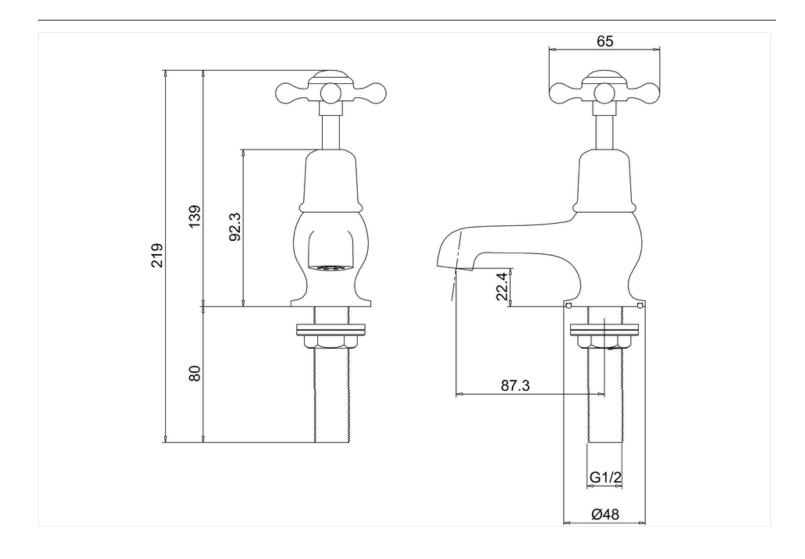

Burlington®

Simply Exclusive Classically styled bathrooms

|      | 1                            |  |  |
|------|------------------------------|--|--|
| Code | Name                         |  |  |
| T5   | Basin pillar taps 3          |  |  |
| T1   | Claremont tap handles (pair) |  |  |