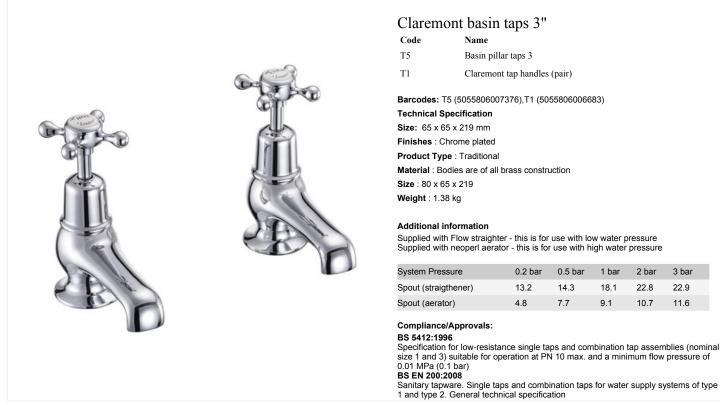

Burlington®

Simply Exclusive Classically styled bathrooms

|      | 1                            |  |  |
|------|------------------------------|--|--|
| Code | Name                         |  |  |
| T5   | Basin pillar taps 3          |  |  |
| T1   | Claremont tap handles (pair) |  |  |

Material : Bodies are of all brass construction

Supplied with Flow straighter - this is for use with low water pressure Supplied with neoperl aerator - this is for use with high water pressure

| System Pressure      | 0.2 bar | 0.5 bar | 1 bar | 2 bar | 3 bar |
|----------------------|---------|---------|-------|-------|-------|
| Spout (straigthener) | 13.2    | 14.3    | 18.1  | 22.8  | 22.9  |
| Spout (aerator)      | 4.8     | 7.7     | 9.1   | 10.7  | 11.6  |

Specification for low-resistance single taps and combination tap assemblies (nominal size 1 and 3) suitable for operation at PN 10 max. and a minimum flow pressure of

Burlington®

Simply Exclusive Fabulous yet simplistic bathrooms