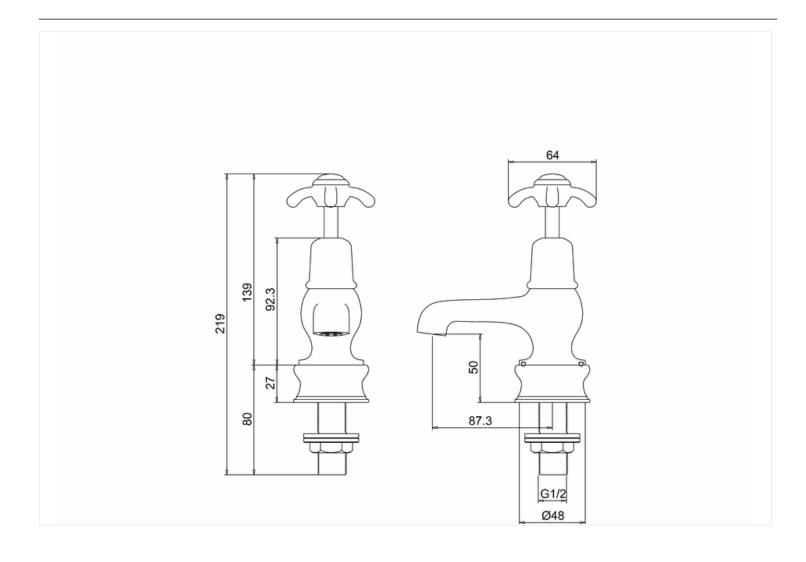

Burlington®

Simply Exclusive Classically styled bathrooms

| Code  | Name                                                                |
|-------|---------------------------------------------------------------------|
| T5    | Basin pillar taps 3                                                 |
| T2    | Anglesey tap handles (pair)                                         |
| T4B-2 | Regent small pair of tap bases (for basin taps & bridge tap - pair) |