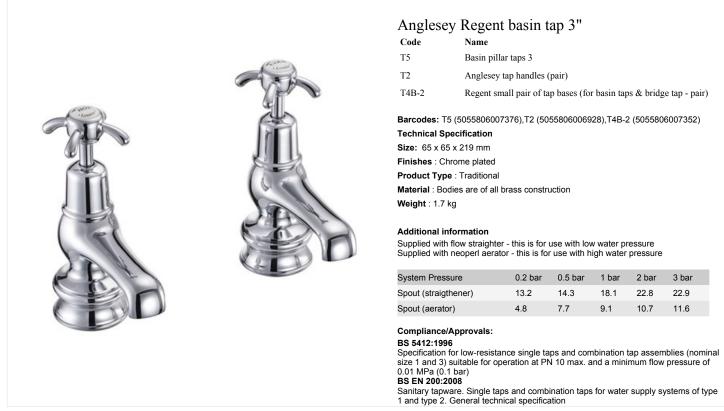

Burlington®

Simply Exclusive Classically styled bathrooms

| Code  | Name                                                                |
|-------|---------------------------------------------------------------------|
| T5    | Basin pillar taps 3                                                 |
| T2    | Anglesey tap handles (pair)                                         |
| T4B-2 | Regent small pair of tap bases (for basin taps & bridge tap - pair) |

Barcodes: T5 (5055806007376),T2 (5055806006928),T4B-2 (5055806007352)

| System Pressure      | 0.2 bar | 0.5 bar | 1 bar | 2 bar | 3 bar |
|----------------------|---------|---------|-------|-------|-------|
| Spout (straigthener) | 13.2    | 14.3    | 18.1  | 22.8  | 22.9  |
| Spout (aerator)      | 4.8     | 7.7     | 9.1   | 10.7  | 11.6  |