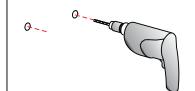

## **Tools required:**

Determine the final installation position, mark the fixing hole positions in pencil.

Using a 6mm drill bit, drill holes on the marked positions.

Insert the rawl plugs into the drilled holes.