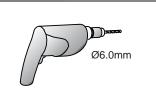

## **Tools required:**

Determine the final installation position, mark the fixing hole positions in pencil.

Using a 6mm drill bit, drill holes on the marked positions.

Insert the rawl plugs into the drilled holes.