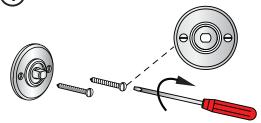

Avoid scratching the surface with hard objects, and do not use a coarse cloth to wipe.

The product should be installed by a professional, following the recommended installation instructions.

4

Screw in the stainless steel screws to secure the base to the wall.
Please ensure that the screw heads are parallel to the floor.