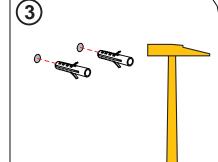

## **Tools required:**

Determine the final installation position, mark the fixing hole positions in pencil.

Using a 6mm drill bit, drill holes on the marked positions.

Insert the rawl plugs into the drilled holes.