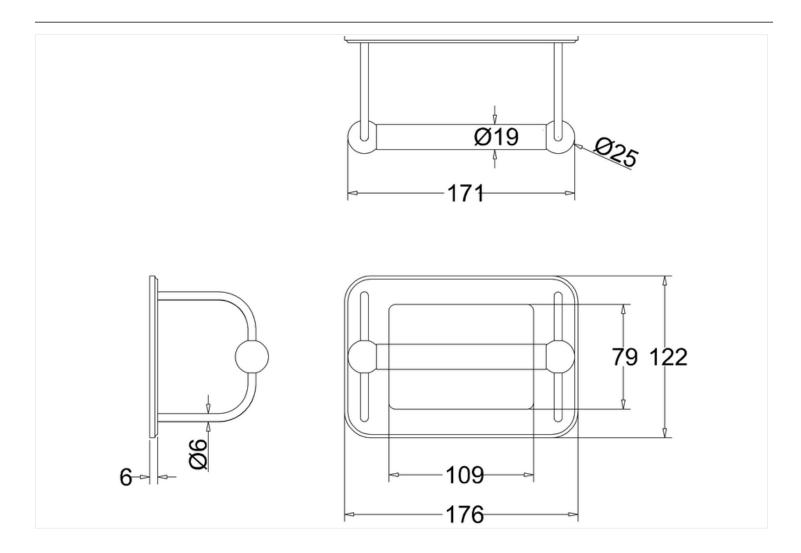

### WC roll holder

Code Name

A5 CHR WC roll holder chrome

Barcode: A5 CHR (5055806000575)

**Technical Specification Size:** 80 x 176 x 122 mm

Code: A5 CHR

Finishes : Chrome plated
Product Type : Traditional
Material : Chrome plated brass