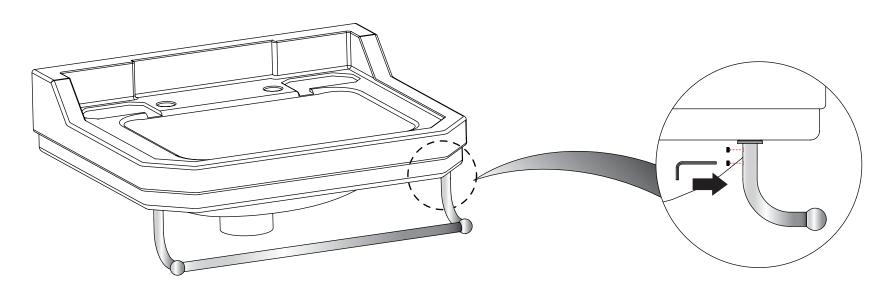

## Parts supplied:

1 - 2

**4**x

1 Insert the towel rail fixing bolt into each of the fixing holes located underneath the basin.

2 Pull the fixing bolt up so that it catches on the inner surface of the basin, and then tighten, but only tight enough to prevent the fitting sliding too much.