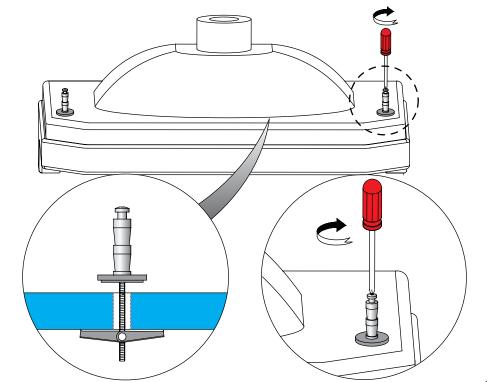

b: Pull the rail off the connectors, without moving the fittings, and fully tighten the connectors to the basin.

(4) Refit the rail to the connectors and lock in position with the 4 grub screws.