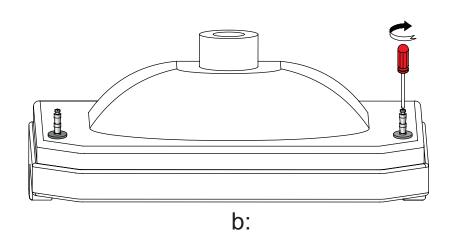

b: Pull the rail off the connectors, without moving the fittings, and fully tighten the connectors to the basin.

(4) Refit the rail to the connectors and lock in position with the 4 grub screws.