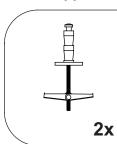

## Parts supplied:

1 - 2

**4**x

1 Insert the towel rail fixing bolt into each of the fixing holes located underneath the basin.

2 Pull the fixing bolt up so that it catches on the inner surface of the basin, and then tighten, but only tight enough to prevent the fitting sliding too much.