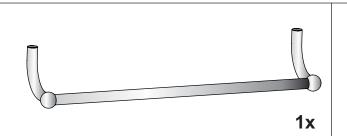

56cm Towel Rail T 58cm Towel Rail T 61cm Towel Rail T Cloakroom Towel Rail T Corner Towel Rail T

T1 CHR T2 CHR T3 CHR T6 CHR T8 CHR

b: Pull the rail off the connectors, without moving the fittings, and fully tighten the connectors to the basin.

(4) Refit the rail to the connectors and lock in position with the 4 grub screws.