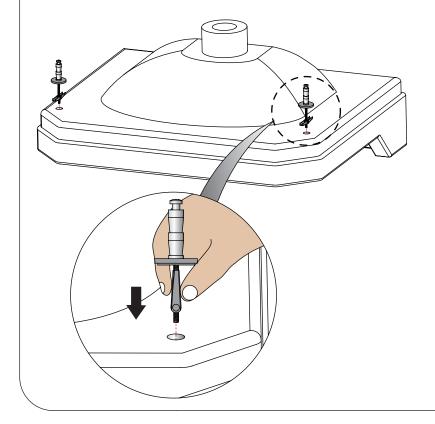

## Parts supplied:

1 - 2

**4**x

1 Insert the towel rail fixing bolt into each of the fixing holes located underneath the basin.

2 Pull the fixing bolt up so that it catches on the inner surface of the basin, and then tighten, but only tight enough to prevent the fitting sliding too much.