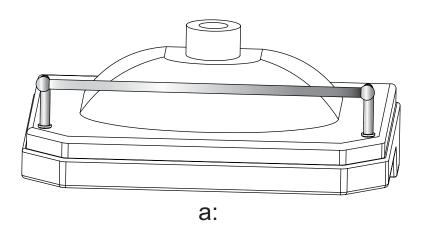

b: Pull the rail off the connectors, without moving the fittings, and fully tighten the connectors to the basin.

(4) Refit the rail to the connectors and lock in position with the 4 grub screws.