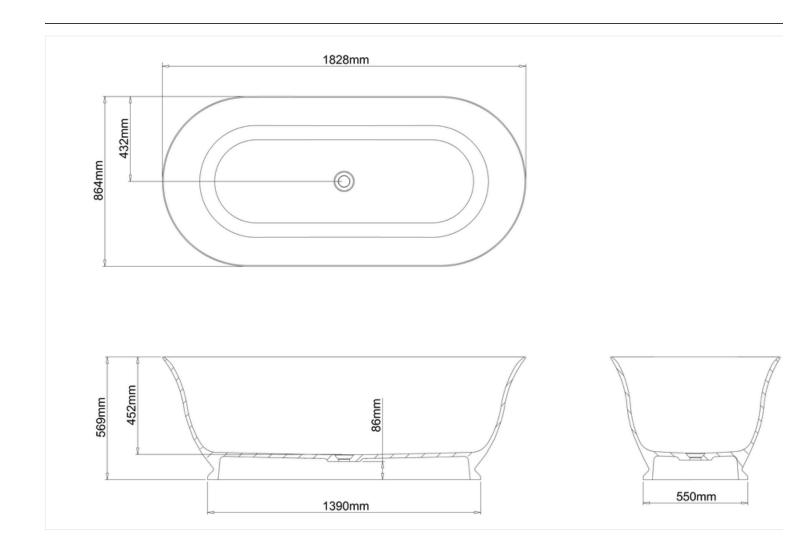

# Florenza

Code

N23CS Florenza

Barcode: N23CS (5055806028678)

Technical specification:

Finishes: White

Product Type : ClearStone

Material: Sedimentary stone composite with Gibbsite mineral filler

Displaced capacity: 230 litres (bath's capacity less 70 litres)

Weight: 93 kg