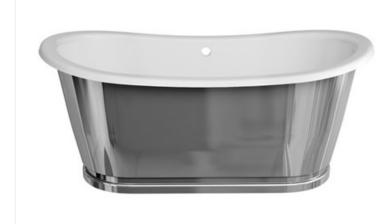

## Balthazar

Code N25CS Balthazar

Barcode: N25CS (5055806028555) Technical specification: Finishes : White Product Type : ClearStone Material : ClearStone with stainless steel outer of bath Tap Holes : 0 Displaced capacity : 164 litres (bath's capacity less 70 litres) Weight : 110.5 kg