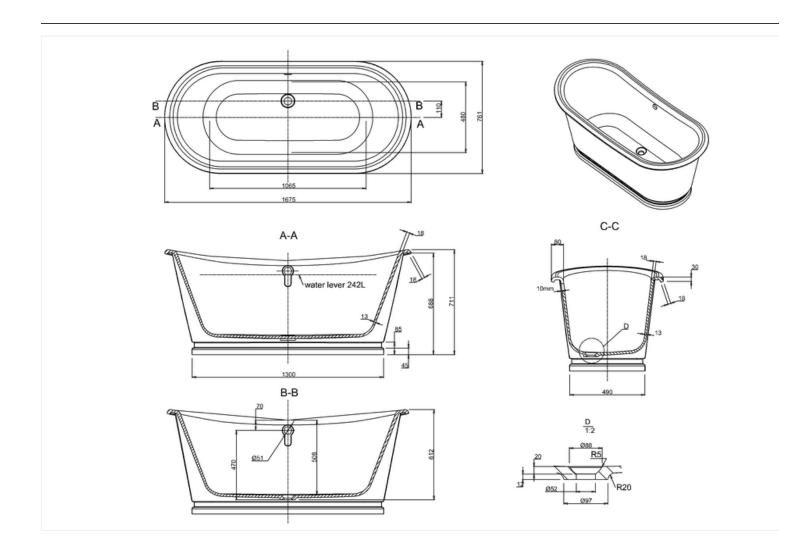

## Balthazar

Code N25CS Balthazar

Barcode: N25CS (5055806028555) Technical specification: Finishes : White Product Type : ClearStone Material : ClearStone with stainless steel outer of bath Tap Holes : 0 Displaced capacity : 164 litres (bath's capacity less 70 litres) Weight : 110.5 kg