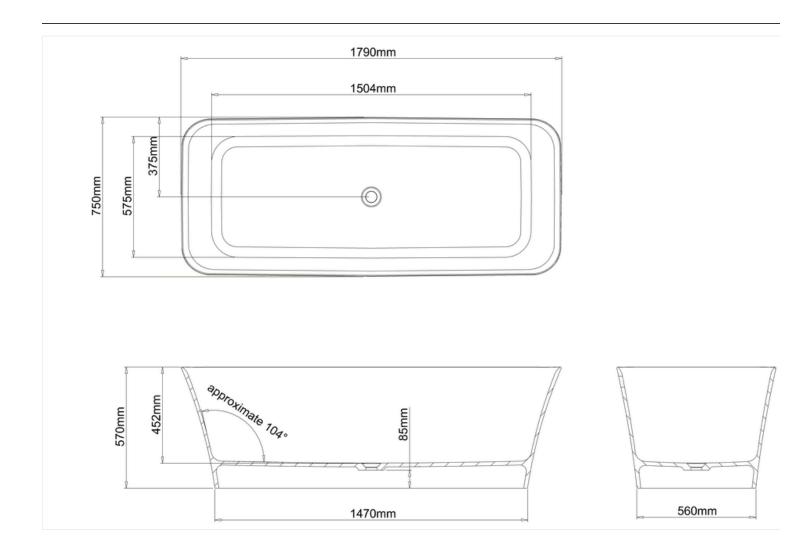

Tap Holes:

Displaced capacity: 261 litres (bath's capacity less 70 litres)

Weight: 99 kg