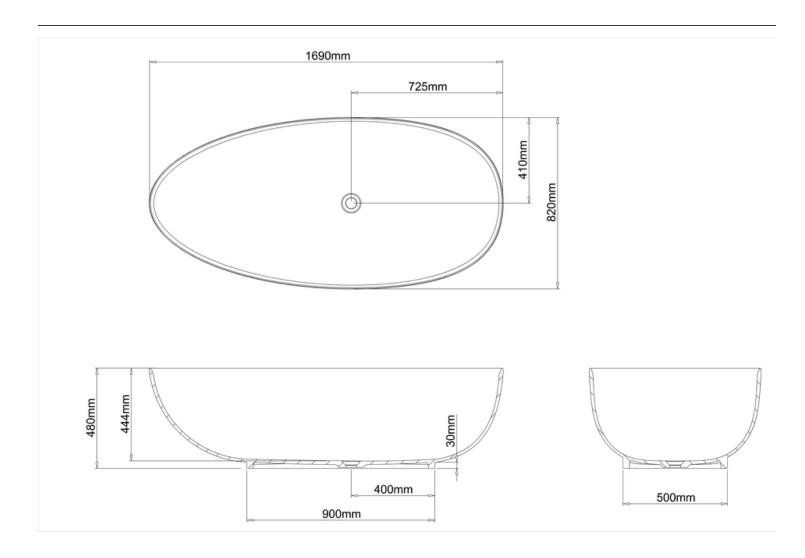

### **Teardrop Petite**

Code

M10FCS Teardrop Petite

Barcode: M10FCS (5055806027237)

Technical specification:

Finishes: White

Product Type : ClearStone

Material: Sedimentary stone composite with Gibbsite mineral filler

Displaced capacity: 190 litres (bath's capacity less 70 litres)

Weight: 64 kg