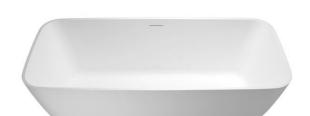

## Vicenza Piccolo natural stone bath

Code

N6D Vicenza Piccolo 1600 x 750 x 555

Barcode: N6D (5055806005068) Technical specification:

Finishes: White

Product Type : Natural stone Material: Natural stone

Tap Holes: 0