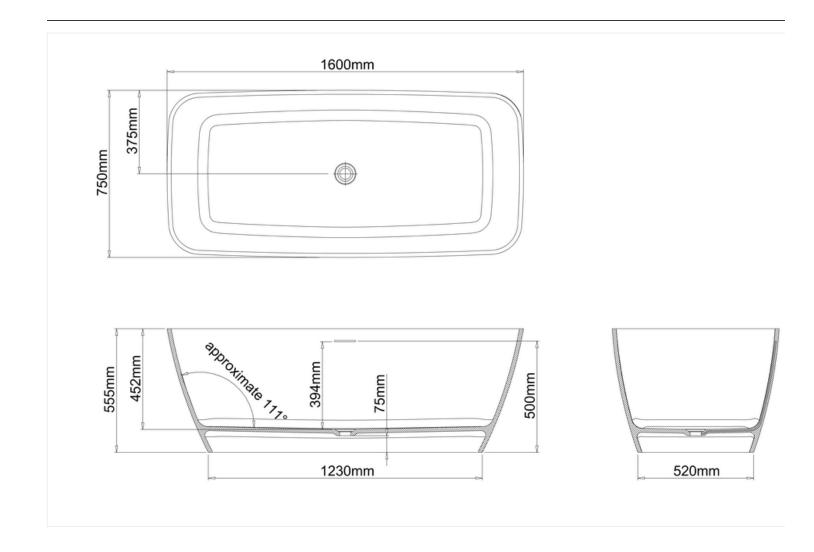

## Vicenza Piccolo natural stone bath

Code

N6D Vicenza Piccolo 1600 x 750 x 555

Barcode: N6D (5055806005068) Technical specification:

Finishes: White

Product Type : Natural stone Material: Natural stone

Tap Holes: 0

Displaced capacity: 255 litres (bath's capacity less 70 litres)

Weight: 99.5 kg