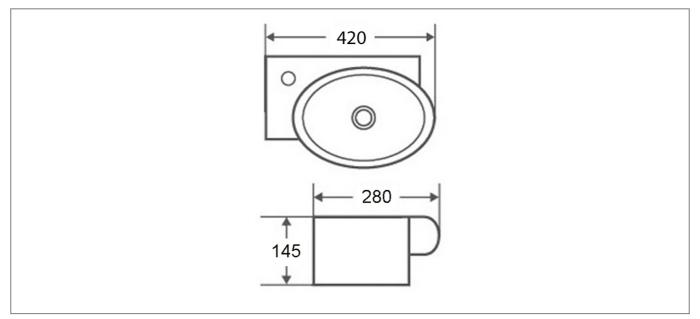

## **Specification**

| Product Guarantee:   | Lifetime      |
|----------------------|---------------|
| Barcode:             | 5056474504365 |
| Projection (mm):     | 280           |
| Material:            | Ceramic       |
| Style:               | Modern        |
| Shape:               | Round         |
| Number Of Tap Holes: | 1             |
|                      |               |

## **Technical Drawing**

Dimensions: All measurements are in millimetres and are subject to normal manufacturing variations

Due to a continuing development programme to improve design and performance, we reserve all rights to vary specifications without prior notice. Please note, all accessories are for photographic purposes only.