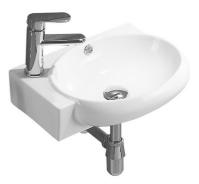

## **Technical Datasheet**

Product Code: SY-WHB6064

Product Description: Synegy Emer Wall Hung Basin 420mm L/H White

## **Key Features**

- Clean, straight lines, uncluttered spaces. Embrace modernistic style from the 20th century
- The natural raw materials make ceramic hard wearing, scratch-proof & resistant to limescale
- Features 1 tap hole suitable for mono bath mixers
- Overflow hole included to prevent any bathroom accidents
- Also available with right hand tap hole position