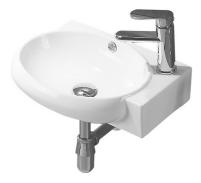

## **Technical Datasheet**

Product Code: SY-WHB6069

Product Description: Synegy Emer Wall Hung Basin 420mm R/H White

## **Key Features**

- Clean, straight lines, uncluttered spaces. Embrace modernistic style from the 20th century
- The natural raw materials make ceramic hard wearing, scratch-proof & resistant to limescale
- Features 1 tap hole suitable for mono bath mixers
- Overflow hole included to prevent any bathroom accidents
- Also available with left hand tap hole position