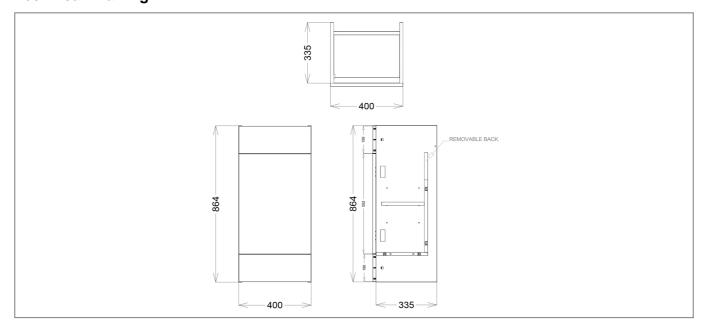

|--------------|
| Number Of Shelves:       | 1            |
| Handle Type:             | Pull         |
| Material:                | MFC          |
| Style:                   | Contemporary |
| Product Guarantee:       | Lifetime     |
| Packaged Weight:         | 17 kg        |
| Packaged Length (Metre): | 0.37         |
| Packaged Width (Metre):  | 0.415        |
| Packaged Height (Metre): | 0.879        |
|                          | ,            |



## **Key Features**

- Create an aesthetic that is part of the constantly evolving contemporary style of present day
- Manufactured from high quality materials
- Coated in a luxury matt grey finish
- Space saving design ideal for all your bathroom essentials
- Other colours & sizes are available too choose from

## **Technical Drawing**