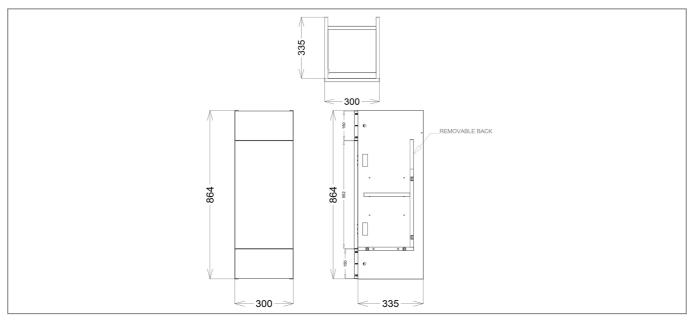

## **Technical Drawing**

## **Specification**

| Number Of Drawers:       | 0             |
|--------------------------|---------------|
| Number Of Doors:         | 1             |
| Number Of Shelves:       | 1             |
| Handle Type:             | Pull          |
| Material:                | MFC           |
| Style:                   | Contemporary  |
| Product Guarantee:       | Lifetime      |
| Barcode:                 | 5056474508936 |
| Packaged Weight:         | 14 kg         |
| Packaged Length (Metre): | 0.37          |
| Packaged Width (Metre):  | 0.315         |
| Packaged Height (Metre): | 0.879         |
|                          |               |