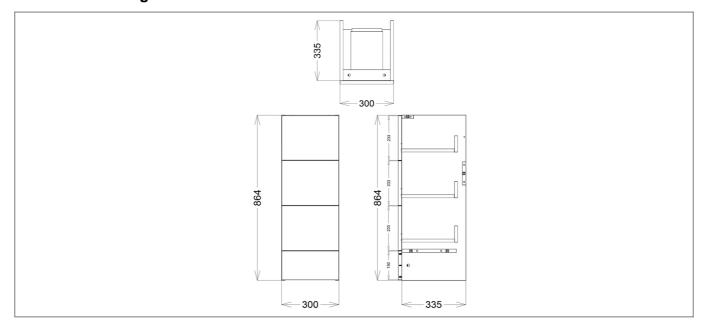

Matt Grey

## **Specification**

| Number Of Drawers:       | 3            |
|--------------------------|--------------|
| Handle Type:             | Pull         |
| Material:                | MFC          |
| Style:                   | Contemporary |
| Product Guarantee:       | Lifetime     |
| Packaged Weight:         | 27.5 kg      |
| Packaged Length (Metre): | 0.37         |
| Packaged Width (Metre):  | 0.315        |
| Packaged Height (Metre): | 0.879        |
|                          |              |



## **Key Features**

- Create an aesthetic that is part of the constantly evolving contemporary style of present day
- Manufactured from high quality materials
- Coated in a luxury matt grey finish
- Other colours & sizes are available too choose from

## **Technical Drawing**