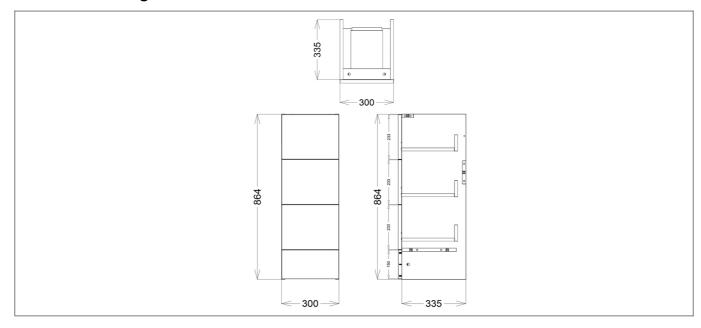

White



## **Specification**

| Number Of Drawers:       | 3            |
|--------------------------|--------------|
| Handle Type:             | Pull         |
| Material:                | MFC          |
| Style:                   | Contemporary |
| Product Guarantee:       | Lifetime     |
| Packaged Weight:         | 27.5 kg      |
| Packaged Length (Metre): | 0.37         |
| Packaged Width (Metre):  | 0.315        |
| Packaged Height (Metre): | 0.879        |
|                          |              |



## **Key Features**

- Create an aesthetic that is part of the constantly evolving contemporary style of present day
- Manufactured from high quality materials
- · Coated in a luxury matt white finish
- Other colours & sizes are available too choose from

## **Technical Drawing**