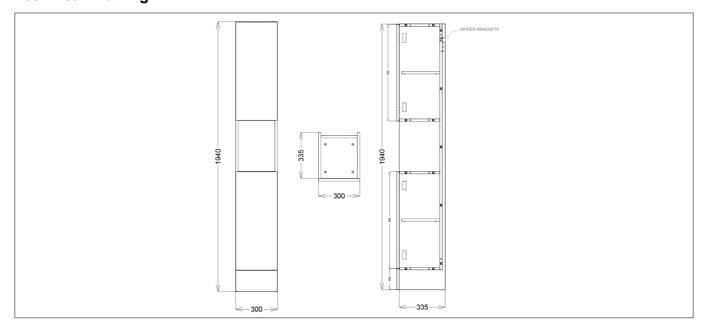

## **Technical Drawing**

## **Specification**

| Number Of Doors:         | 2             |
|--------------------------|---------------|
| Number Of Shelves:       | 4             |
| Handle Type:             | Pull          |
| Material:                | MFC           |
| Style:                   | Contemporary  |
| Product Guarantee:       | Lifetime      |
| Barcode:                 | 5056474508882 |
| Packaged Weight:         | 40 kg         |
| Packaged Length (Metre): | 0.37          |
| Packaged Width (Metre):  | 0.315         |
| Packaged Height (Metre): | 1.955         |
|                          |               |