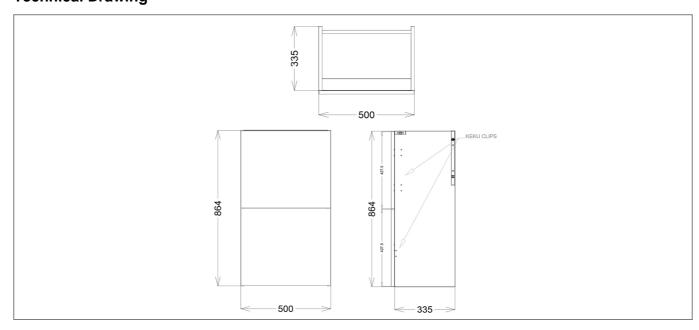

## **Technical Drawing**

## **Specification**

| Number Of Drawers:       | 0             |
|--------------------------|---------------|
| Number Of Doors:         | 0             |
| Handle Type:             | Push Button   |
| Material:                | MFC           |
| Style:                   | Contemporary  |
| Product Guarantee:       | Lifetime      |
| Barcode:                 | 5056474508752 |
| Packaged Weight:         | 14.5 kg       |
| Packaged Length (Metre): | 0.37          |
| Packaged Width (Metre):  | 0.515         |
| Packaged Height (Metre): | 0.879         |
|                          |               |