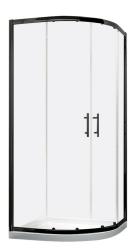

## **Technical Datasheet**

Product Code: SY-VOD6SD002B-D

Product Description: Synergy Vodas 6+ 2 Door sliding Quad 900X900x1900

## **Specification**

| •                    |               |
|----------------------|---------------|
| Material:            | Glass         |
| Style:               | Modern        |
| Shape:               | Quadrant      |
| Colour:              | Black         |
| Orientation:         | Vertical      |
| Glass Style:         | Tempered      |
| Handle Type:         | Bar           |
| Product Guarantee:   | Lifetime      |
| Number Of Doors:     | 2             |
| Barcode:             | 5056474501265 |
| Product Length (mm): | 60            |
| Product Width (mm):  | 900           |
| Product Height (mm): | 1900          |
|                      |               |

## **Key Features**

- Quadrant designs are a space saving solution which are perfectly suited for smaller bathrooms
- Manufactured from high quality 6mm safety glass (5mm fixed panel)
- Glass is coated in a nano technology preventing limescale
- Framed designs provide more stability & are more watertight
- Benefits from quality magnetic soft closing seals
- Features quick release double roller for easy access
- Includes black plated cover caps & handles