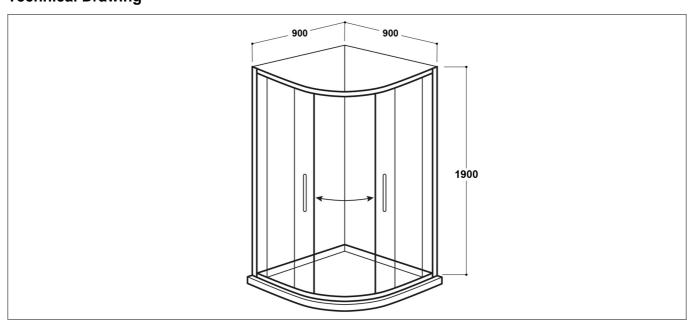

## **Technical Drawing**

Dimensions: All measurements are in millimetres and are subject to normal manufacturing variations

## **Specification**

| •                    |               |
|----------------------|---------------|
| Material:            | Glass         |
| Style:               | Modern        |
| Shape:               | Quadrant      |
| Colour:              | Black         |
| Orientation:         | Vertical      |
| Glass Style:         | Tempered      |
| Handle Type:         | Bar           |
| Product Guarantee:   | Lifetime      |
| Number Of Doors:     | 2             |
| Barcode:             | 5056474501265 |
| Product Length (mm): | 60            |
| Product Width (mm):  | 900           |
| Product Height (mm): | 1900          |
|                      |               |