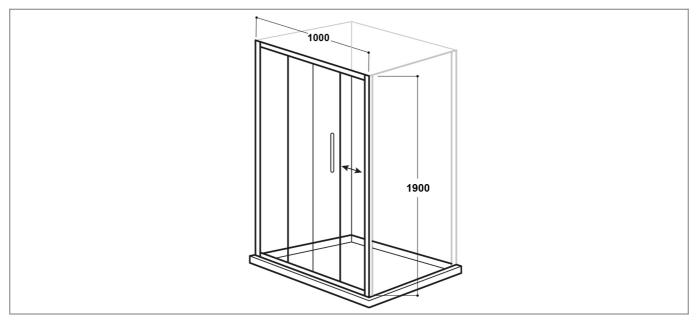

## **Specification**

| Material:            | Glass         |
|----------------------|---------------|
| Style:               | Modern        |
| Shape:               | Quadrant      |
| Colour:              | Clear         |
| Adjustment (mm):     | 20            |
| Orientation:         | Vertical      |
| Entry Width:         | 540           |
| Glass Style:         | Tempered      |
| Handle Type:         | Bar           |
| Product Guarantee:   | Lifetime      |
| Number Of Doors:     | 2             |
| Barcode:             | 5056474501272 |
| Product Length (mm): | 60            |
| Product Width (mm):  | 1000          |
| Product Height (mm): | 1900          |
|                      |               |

## **Technical Drawing**

Dimensions: All measurements are in millimetres and are subject to normal manufacturing variations

Due to a continuing development programme to improve design and performance, we reserve all rights to vary specifications without prior notice. Please note, all accessories are for photographic purposes only.