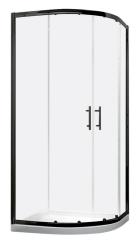

## **Technical Datasheet**

Product Code: SY-VOD6SD007B-D

Product Description: Synergy Vodas 6+2 Door sliding Quad 1000X1000x1900

## **Key Features**

- Quadrant designs are a space saving solution which are perfectly suited for smaller bathrooms
- Manufactured from high quality 6mm safety glass (5mm fixed panel)
- Glass is coated in a nano technology preventing limescale
- Framed designs provide more stability & are more watertight
- Includes black plated cover caps & handles