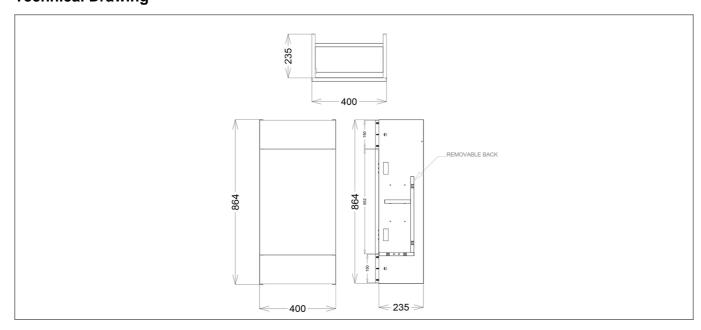

## **Technical Drawing**

## **Specification**

| <del>-</del>             |               |
|--------------------------|---------------|
| Number Of Doors:         | 1             |
| Number Of Shelves:       | 1             |
| Handle Type:             | Pull          |
| Material:                | MFC           |
| Style:                   | Contemporary  |
| Product Guarantee:       | Lifetime      |
| Barcode:                 | 5056474508479 |
| Packaged Weight:         | 14 kg         |
| Packaged Length (Metre): | 0.27          |
| Packaged Width (Metre):  | 0.415         |
| Packaged Height (Metre): | 0.879         |