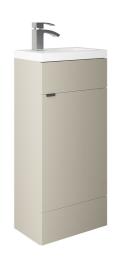

## **Technical Datasheet**

Product Code: SY-BLE40CVC

Product Description: Synergy Blend 400mm Vanity Unit Clay - Compact

## **Key Features**

- · Create an aesthetic that is part of the constantly evolving contemporary style of present day an ele
- Manufactured from high quality materials
- · Coated in a luxury clay finish
- Space saving design ideal for all your bathroom essentials
- Other colours & sizes are available too choose from