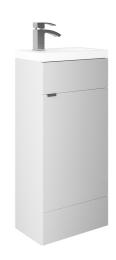

## **Technical Datasheet**

Product Code: SY-BLE40CVMG

Product Description: Synergy Blend 400mm Vanity Unit Matt Grey -Compact

## **Key Features**

- Create an aesthetic that is part of the constantly evolving contemporary style of present day
- Manufactured from high quality materials
- Coated in a luxury matt grey finish
- Space saving design ideal for all your bathroom essentials
- Other colours & sizes are available too choose from