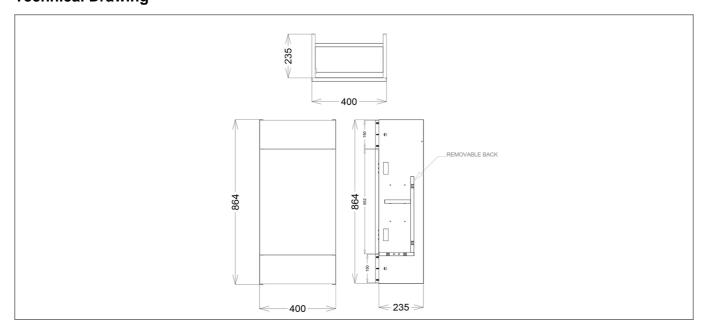

-----|
| Number Of Shelves:       | 1             |
| Handle Type:             | Pull          |
| Material:                | MFC           |
| Style:                   | Contemporary  |
| Product Guarantee:       | Lifetime      |
| Barcode:                 | 5056474508462 |
| Packaged Weight:         | 14 kg         |
| Packaged Length (Metre): | 0.27          |
| Packaged Width (Metre):  | 0.415         |
| Packaged Height (Metre): | 0.879         |



## **Key Features**

- Create an aesthetic that is part of the constantly evolving contemporary style of present day
- Manufactured from high quality materials
- Coated in a luxury matt grey finish
- Space saving design ideal for all your bathroom essentials
- Other colours & sizes are available too choose from

## **Technical Drawing**