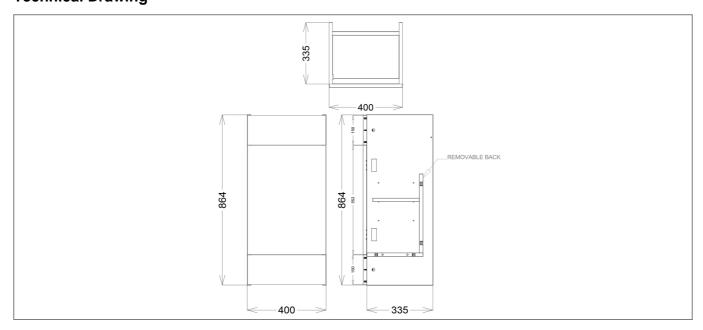

|
| Number Of Shelves:       | 1             |
| Handle Type:             | Pull          |
| Material:                | MFC           |
| Style:                   | Contemporary  |
| Product Guarantee:       | Lifetime      |
| Barcode:                 | 5056474508509 |
| Packaged Weight:         | 16.5 kg       |
| Packaged Length (Metre): | 0.37          |
| Packaged Width (Metre):  | 0.415         |
| Packaged Height (Metre): | 0.879         |



## **Key Features**

- Create an aesthetic that is part of the constantly evolving contemporary style of present day
- Manufactured from high quality materials
- · Coated in a luxury clay finish
- Space saving design ideal for all your bathroom essentials
- Other colours & sizes are available too choose from

## **Technical Drawing**