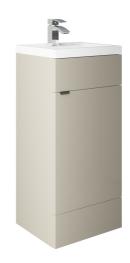

## **Technical Datasheet**

Product Code: SY-BLE40FDVC

Product Description: Synergy Blend 400mm Vanity Unit Clay - Full Depth

## **Key Features**

- Create an aesthetic that is part of the constantly evolving contemporary style of present day
- Manufactured from high quality materials
- · Coated in a luxury clay finish
- Space saving design ideal for all your bathroom essentials
- Other colours & sizes are available too choose from