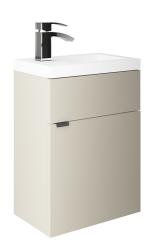

## **Technical Datasheet**

Product Code: SY-BLE40SDCC

Product Description: Synergy Blend 400mm Single Door W/Hung Unit Clay

## **Key Features**

- Create an aesthetic that is part of the constantly evolving contemporary style of present day
- Manufactured from high quality materials
- · Coated in a luxury clay finish
- Space saving design ideal for wall mounting
- Other colours & sizes are available too choose from