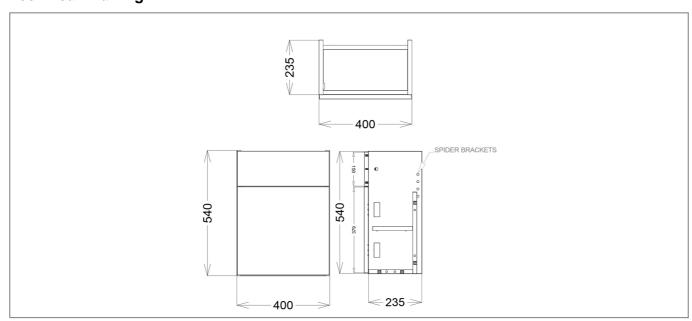

| 1             |
|--------------------------|---------------|
| Material:                | MFC           |
| Style:                   | Contemporary  |
| Product Guarantee:       | Lifetime      |
| Barcode:                 | 5056474508653 |
| Packaged Weight:         | 10 kg         |
| Packaged Length (Metre): | 0.27          |
| Packaged Width (Metre):  | 0.415         |
| Packaged Height (Metre): | 0.555         |
|                          |               |



## **Key Features**

- Create an aesthetic that is part of the constantly evolving contemporary style of present day
- Manufactured from high quality materials
- · Coated in a luxury clay finish
- Space saving design ideal for wall mounting
- Other colours & sizes are available too choose from

## **Technical Drawing**