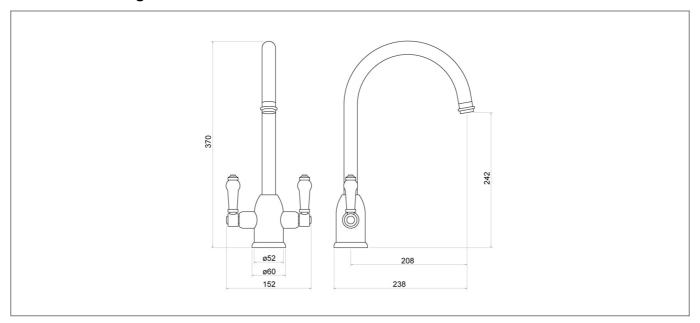

### **Technical Drawing**

#### **Specification**

| Product Guarantee:         | Lifetime               |
|----------------------------|------------------------|
| Barcode:                   | 5056474502743          |
| Material:                  | Brass                  |
| Made In the UK:            | No                     |
| Handle Type:               | Lever                  |
| Tap Pressure:              | Medium - High Pressure |
| Min Operating Pressure:    | 0.5 Bar                |
| Number Of Tap Holes:       | 1                      |
| Projection (mm):           | 208                    |
| Flow Rate 0.1 Bar (L/min): | 4.6                    |
| Flow Rate 0.5 Bar (L/min): | 6.7                    |
| Flow Rate 1 Bar (L/min):   | 9.2                    |
| Flow Rate 2 Bar (L/min):   | 12.9                   |
| Flow Rate 3 Bar (L/min):   | 15.8                   |
| Colour:                    | Chrome                 |
|                            |                        |