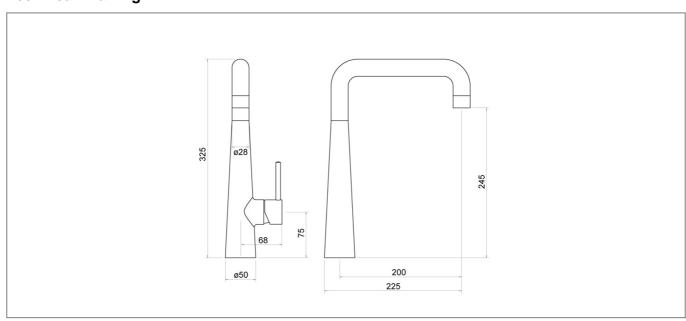

#### **Technical Drawing**

Dimensions: All measurements are in millimetres and are subject to normal manufacturing variations