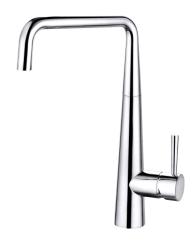

## **Technical Datasheet**

Product Code: TK008

Product Description: Tristo Chrome Sink Mixer

### **Key Features**

- Lever handle for smooth operation and precise water control
- · Manufactured from high quality brass
- For piece of mind, this product comes with a market leading lifetime guarantee
- High quality, long lasting chrome finish to compliment any style of bathroom
- Part of our fantastic Trisen range of taps & showers, exclusively distributed by Robert Lee
- Complete with 1/2" flexible tails