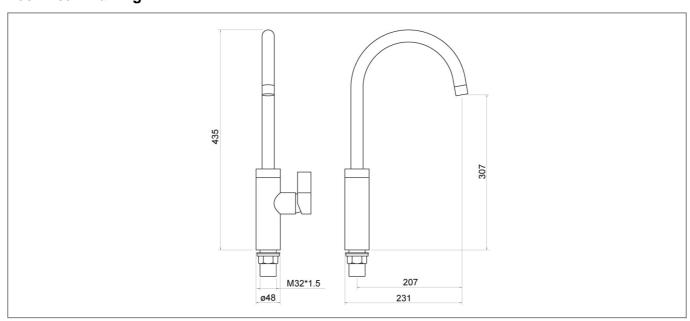

#### **Technical Drawing**

Dimensions: All measurements are in millimetres and are subject to normal manufacturing variations

## **Specification**

| Product Guarantee:         | Lifetime               |
|----------------------------|------------------------|
| Barcode:                   | 5056474502682          |
| Material:                  | Brass                  |
| Handle Type:               | Lever                  |
| Tap Pressure:              | Medium - High Pressure |
| Min Operating Pressure:    | 0.5 Bar                |
| Number Of Tap Holes:       | 1                      |
| Projection (mm):           | 207                    |
| Flow Rate 0.1 Bar (L/min): | 3.2                    |
| Flow Rate 0.5 Bar (L/min): | 5                      |
| Flow Rate 1 Bar (L/min):   | 7                      |
| Flow Rate 2 Bar (L/min):   | 9.5                    |
| Flow Rate 3 Bar (L/min):   | 11.9                   |
| Colour:                    | Chrome                 |
|                            |                        |