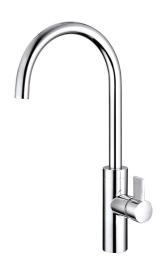

# **Technical Datasheet**

Product Code: TK013

Product Description: Fonta Chrome Kitchen Sink Mixer

### **Key Features**

- Lever handle for smooth operation and precise water control
- · Manufactured from high quality brass
- For piece of mind, this product comes with a market leading lifetime guarantee
- High quality, long lasting chrome finish to compliment any style of bathroom
- Part of our fantastic Trisen range of taps & showers, exclusively distributed by Robert Lee
- Complete with 1/2" flexible tails