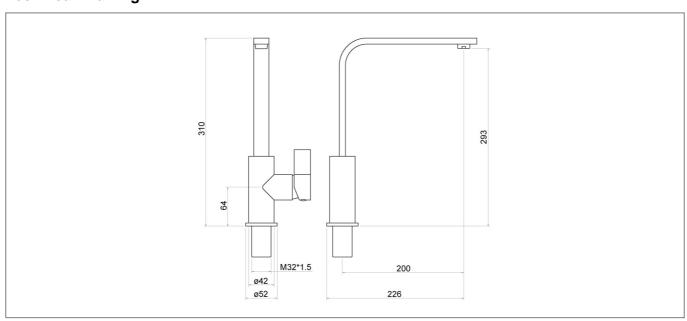

#### **Technical Drawing**

Dimensions: All measurements are in millimetres and are subject to normal manufacturing variations