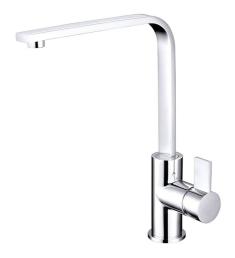

## **Technical Datasheet**

Product Code: TK014

Product Description: Flato Chrome Kitchen Sink Mixer

### **Key Features**

- Lever handle for smooth operation and precise water control
- · Manufactured from high quality brass
- For piece of mind, this product comes with a market leading lifetime guarantee
- High quality, long lasting chrome finish to compliment any style of bathroom
- Part of our fantastic Trisen range of taps & showers, exclusively distributed by Robert Lee
- Complete with 1/2" flexible tails