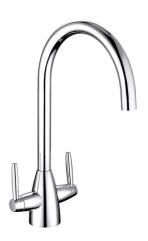

## **Technical Datasheet**

Product Code: TK015

Product Description: Roune Chrome Kitchen Sink Mixer

### **Specification**

| Product Guarantee:         | Lifetime               |
|----------------------------|------------------------|
| Barcode:                   | 5056474502729          |
| Material:                  | Brass                  |
| Handle Type:               | Lever                  |
| Tap Pressure:              | Medium - High Pressure |
| Min Operating Pressure:    | 0.5 Bar                |
| Number Of Tap Holes:       | 1                      |
| Projection (mm):           | 249                    |
| Flow Rate 0.1 Bar (L/min): | 4.5                    |
| Flow Rate 0.5 Bar (L/min): | 7                      |
| Flow Rate 1 Bar (L/min):   | 9.7                    |
| Flow Rate 2 Bar (L/min):   | 13.5                   |
| Flow Rate 3 Bar (L/min):   | 16.6                   |
| Colour:                    | Chrome                 |
|                            |                        |

### **Key Features**

- Lever handle for smooth operation and precise water control
- · Manufactured from high quality brass
- For piece of mind, this product comes with a market leading lifetime guarantee
- High quality, long lasting chrome finish to compliment any style of bathroom
- Part of our fantastic Trisen range of taps & showers, exclusively distributed by Robert Lee
- Complete with 1/2" flexible tails