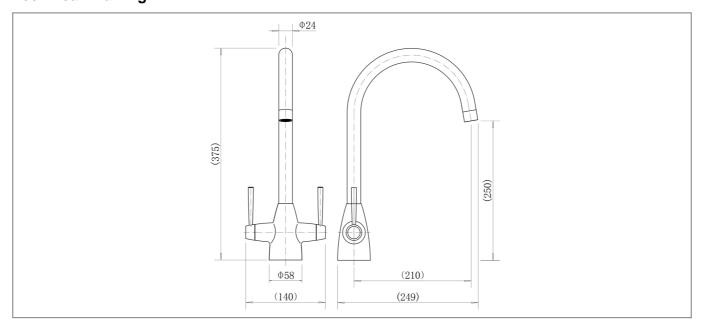

#### **Technical Drawing**

Dimensions: All measurements are in millimetres and are subject to normal manufacturing variations