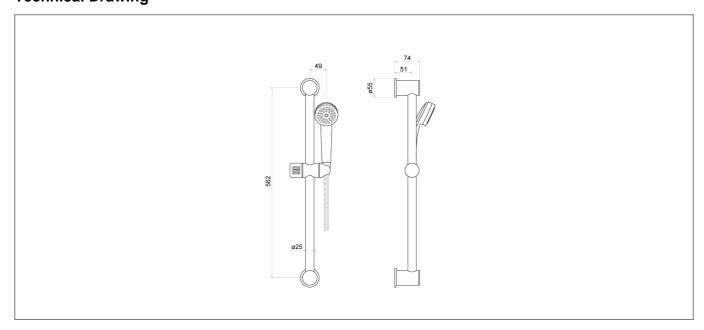

hape:                   | Round         |
| Colour:                  | Chrome        |
| Barcode:                 | 5056474502583 |
| Packaged Weight (kg):    | 0.802 kg      |
| Packaged Length (Metre): | 0.65          |
| Packaged Width (Metre):  | 0.115         |
| Packaged Height (Metre): | 0.115         |
|                          |               |



#### **Key Features**

- Clean structural lines make this piece the perfect match for both modern & traditional spaces
- Manufactured from high quality brass
- For piece of mind, this product comes with a market leading lifetime guarantee
- High quality, long lasting chrome finish to compliment any style of bathroom
- Part of our fantastic Trisen range of taps & showers, exclusively distributed by Robert Lee

### **Technical Drawing**