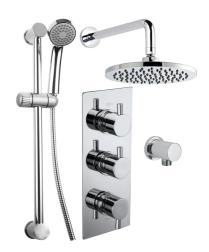

## **Technical Datasheet**

Product Code: TSS005

Product Description: Nalor Chrome Concealed Thermostatic Shower Set

## **Key Features**

- Lever handle for smooth operation and precise water control
- Manufactured from high quality brass
- For piece of mind, this product comes with a market leading lifetime guarantee
- High quality, long lasting chrome finish to compliment any style of bathroom
- Part of our fantastic Trisen range of taps & showers, exclusively distributed by Robert Lee