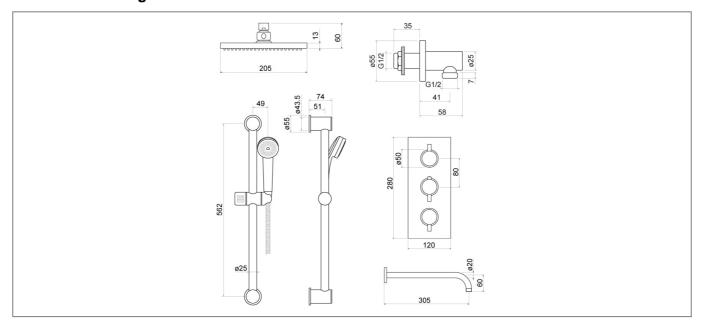

714 kg               |
| Material:               | Brass                  |
| Style:                  | Modern                 |
| Min Operating Pressure: | 0.5 Bar                |
| Number Of Outlets:      | 2                      |
| Handle Type:            | Knob                   |
| Valve Type:             | Concealed Thermostatic |
|                         |                        |



## **Key Features**

- Lever handle for smooth operation and precise water control
- Manufactured from high quality brass
- For piece of mind, this product comes with a market leading lifetime guarantee
- High quality, long lasting chrome finish to compliment any style of bathroom
- Part of our fantastic Trisen range of taps & showers, exclusively distributed by Robert Lee

## **Technical Drawing**