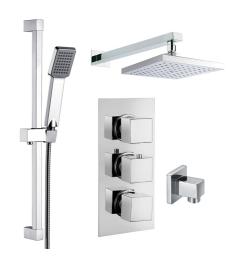

## **Technical Datasheet**

Product Code: TSS007

Product Description: Raffa Chrome Square Concealed Thermostatic Shower Set

## **Key Features**

- Handle provides excellent functionality & durability
- Manufactured from high quality brass
- For piece of mind, this product comes with a market leading lifetime guarantee
- High quality, long lasting chrome finish to compliment any style of bathroom
- Part of our fantastic Trisen range of taps & showers, exclusively distributed by Robert Lee
- · Complete with fixed head, wall outlet & shower kit