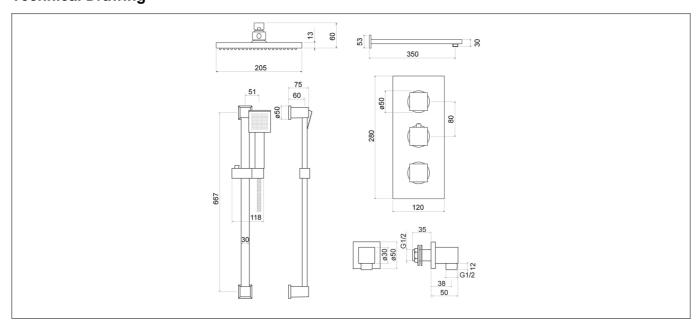

## **Technical Drawing**

Dimensions: All measurements are in millimetres and are subject to normal manufacturing variations