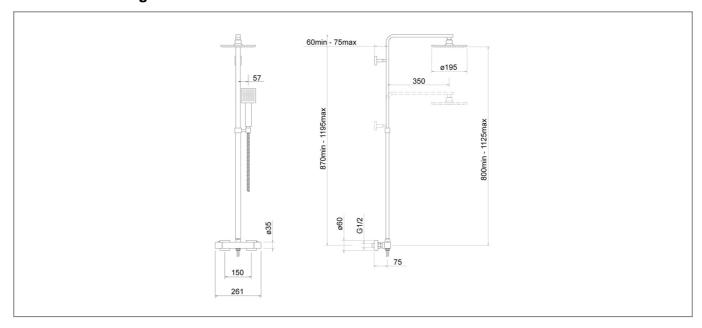

ckaged Weight (kg):    | 4.188 kg      |
| Material:                | Brass         |
| Style:                   | Modern        |
| Min Operating Pressure:  | 0.5 Bar       |
| Number Of Outlets:       | 2             |
| Handle Type:             | Knob          |
| Valve Type:              | Thermostatic  |
| Flow Rate 3 Bar (L/min): | 100           |
|                          |               |



## **Key Features**

- Handle provides excellent functionality & durability
- Manufactured from high quality brass
- For piece of mind, this product comes with a market leading lifetime guarantee
- High quality, long lasting chrome finish to compliment any style of bathroom
- Part of our fantastic Trisen range of taps & showers, exclusively distributed by Robert Lee

## **Technical Drawing**