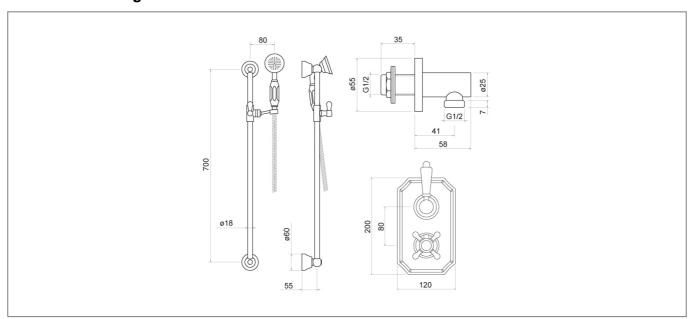

055 kg               |
| Material:               | Brass                  |
| Style:                  | Traditional            |
| Min Operating Pressure: | 0.5 Bar                |
| Number Of Outlets:      | 1                      |
| Handle Type:            | Crosshead              |
| Valve Type:             | Concealed Thermostatic |
|                         |                        |



## **Key Features**

- Lever handle for smooth operation and precise water control
- Manufactured from high quality brass
- For piece of mind, this product comes with a market leading lifetime guarantee
- High quality, long lasting chrome finish to compliment any style of bathroom
- Part of our fantastic Trisen range of taps & showers, exclusively distributed by Robert Lee

## **Technical Drawing**