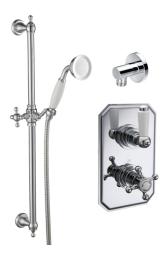

## **Technical Datasheet**

Product Code: TSS106

Product Description: Sterma Concealed Thermostatic Shower Set

## **Key Features**

- Lever handle for smooth operation and precise water control
- Manufactured from high quality brass
- For piece of mind, this product comes with a market leading lifetime guarantee
- High quality, long lasting chrome finish to compliment any style of bathroom
- Part of our fantastic Trisen range of taps & showers, exclusively distributed by Robert Lee