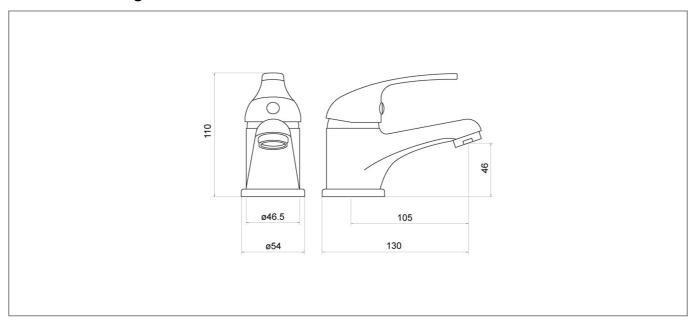

### **Technical Drawing**

#### **Specification**

| •                          |               |
|----------------------------|---------------|
| Product Guarantee:         | Lifetime      |
| Barcode:                   | 5056474501975 |
| Material:                  | Brass         |
| Handle Type:               | Lever         |
| Tap Pressure:              | Low Pressure  |
| Min Operating Pressure:    | 1 Bar         |
| Waste Included:            | No            |
| Number Of Tap Holes:       | 1             |
| Projection (mm):           | 105           |
| Flow Rate 0.1 Bar (L/min): | 6.1           |
| Flow Rate 0.5 Bar (L/min): | 9.1           |
| Flow Rate 1 Bar (L/min):   | 12.6          |
| Flow Rate 2 Bar (L/min):   | 17.7          |
| Flow Rate 3 Bar (L/min):   | 21.7          |
| Flow Rate 4 Bar (L/min):   | 24.7          |
| Flow Rate 5 Bar (L/min):   | 27.5          |
| Colour:                    | Chrome        |
|                            |               |