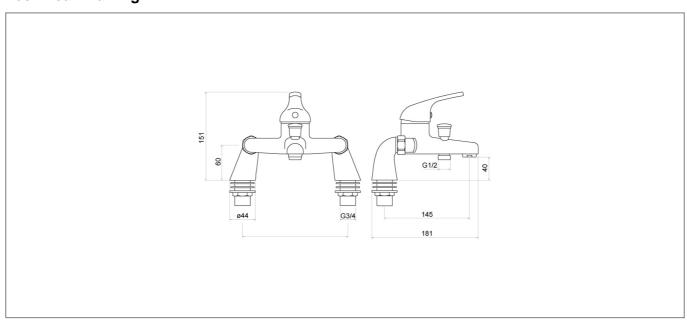

#### **Technical Drawing**

Dimensions: All measurements are in millimetres and are subject to normal manufacturing variations

### **Specification**

| -                          |               |
|----------------------------|---------------|
| Product Guarantee:         | Lifetime      |
| Barcode:                   | 5056474501999 |
| Material:                  | Brass         |
| Handle Type:               | Lever         |
| Tap Pressure:              | Low Pressure  |
| Min Operating Pressure:    | 0.2 Bar       |
| Number Of Tap Holes:       | 2             |
| Projection (mm):           | 181           |
| Flow Rate 0.1 Bar (L/min): | 6.6           |
| Flow Rate 0.5 Bar (L/min): | 9.9           |
| Flow Rate 1 Bar (L/min):   | 13.6          |
| Flow Rate 2 Bar (L/min):   | 19            |
| Flow Rate 3 Bar (L/min):   | 23.1          |
| Colour:                    | Chrome        |
|                            |               |