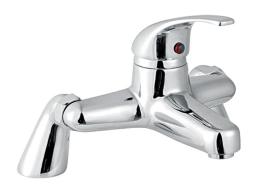

## **Technical Datasheet**

Product Code: TT005

Product Description: Ailsa Chrome Bath Filler

### **Key Features**

- Lever handle for smooth operation and precise water control
- · Manufactured from high quality brass
- For piece of mind, this product comes with a market leading lifetime guarantee
- High quality, long lasting chrome finish to compliment any style of bathroom
- Part of our fantastic Trisen range of taps & showers, exclusively distributed by Robert Lee
- Complete with 1/2" flexible tails