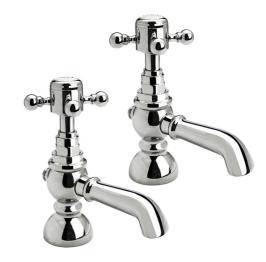

## **Technical Datasheet**

Product Code: TT106

Product Description: Formby Chrome Bath Taps

### **Key Features**

- Crosshead handles giving a timeless symmetry to your bathroom or kitchen
- Manufactured from high quality brass
- For piece of mind, this product comes with a market leading lifetime guarantee
- High quality, long lasting chrome finish to compliment any style of bathroom
- Part of our fantastic Trisen range of taps & showers, exclusively distributed by Robert Lee
- · Supplied as a pair