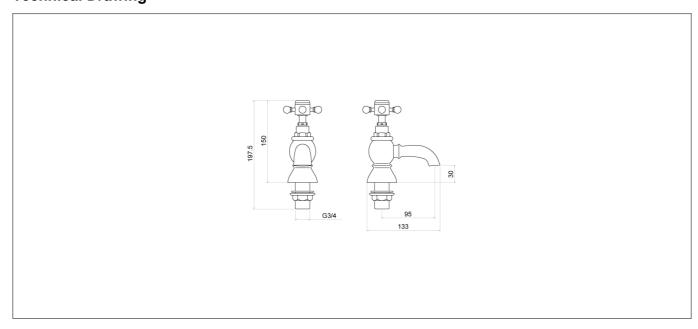

### **Specification**

| _                       |               |
|-------------------------|---------------|
| Product Guarantee:      | Lifetime      |
| Barcode:                | 5056474502040 |
| Material:               | Brass         |
| Handle Type:            | Crosshead     |
| Min Operating Pressure: | 0.2 Bar       |
| Number Of Tap Holes:    | 2             |
| Projection (mm):        | 133           |
| Colour:                 | Chrome        |
|                         |               |

### **Technical Drawing**