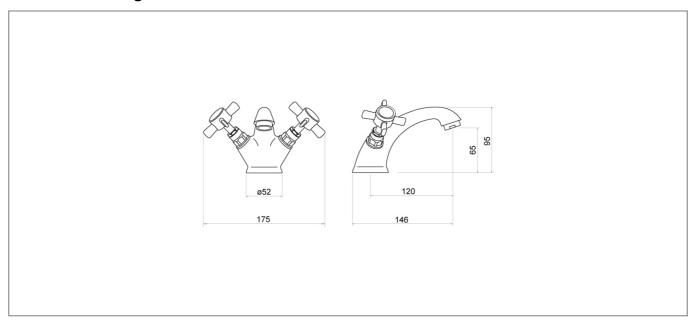

### **Technical Drawing**

#### **Specification**

| Product Guarantee:         | Lifetime      |
|----------------------------|---------------|
| Barcode:                   | 5056474502064 |
| Material:                  | Brass         |
| Handle Type:               | Crosshead     |
| Tap Pressure:              | Low Pressure  |
| Min Operating Pressure:    | 0.2 Bar       |
| Waste Included:            | No            |
| Number Of Tap Holes:       | 1             |
| Projection (mm):           | 120           |
| Flow Rate 0.1 Bar (L/min): | 9.8           |
| Flow Rate 0.5 Bar (L/min): | 14.7          |
| Flow Rate 1 Bar (L/min):   | 20.4          |
| Flow Rate 2 Bar (L/min):   | 28.6          |
| Flow Rate 3 Bar (L/min):   | 35.1          |
| Colour:                    | Chrome        |
|                            |               |