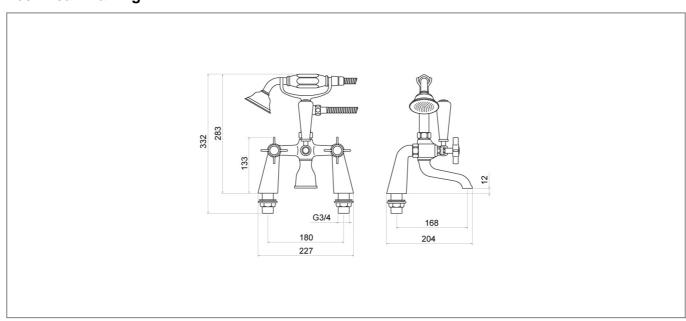

#### **Technical Drawing**

Dimensions: All measurements are in millimetres and are subject to normal manufacturing variations