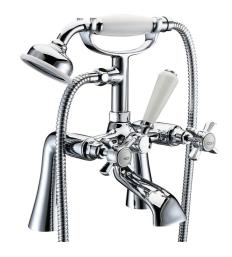

## **Technical Datasheet**

Product Code: TT204

Product Description: Wisley Chrome Bath Shower Mixer

### **Key Features**

- Crosshead handles giving a timeless symmetry to your bathroom or kitchen
- · Manufactured from high quality brass
- For piece of mind, this product comes with a market leading lifetime guarantee
- High quality, long lasting chrome finish to compliment any style of bathroom
- Part of our fantastic Trisen range of taps & showers, exclusively distributed by Robert Lee
- Complete with 1/2" flexible tails