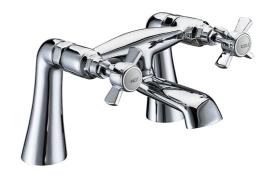

# **Technical Datasheet**

Product Code: TT205

Product Description: Wisley Chrome Bath Filler

### **Key Features**

- Crosshead handles giving a timeless symmetry to your bathroom or kitchen
- · Manufactured from high quality brass
- For piece of mind, this product comes with a market leading lifetime guarantee
- High quality, long lasting chrome finish to compliment any style of bathroom
- Part of our fantastic Trisen range of taps & showers, exclusively distributed by Robert Lee
- Complete with 1/2" flexible tails