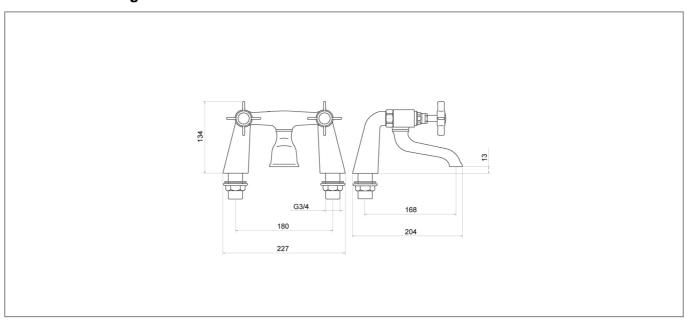

#### **Technical Drawing**

Dimensions: All measurements are in millimetres and are subject to normal manufacturing variations

## **Specification**

| Product Guarantee:         | Lifetime      |
|----------------------------|---------------|
| Barcode:                   | 5056474502088 |
| Material:                  | Brass         |
| Handle Type:               | Crosshead     |
| Tap Pressure:              | Low Pressure  |
| Min Operating Pressure:    | 0.2 Bar       |
| Number Of Tap Holes:       | 2             |
| Projection (mm):           | 204           |
| Flow Rate 0.1 Bar (L/min): | 7.9           |
| Flow Rate 0.5 Bar (L/min): | 11.8          |
| Flow Rate 1 Bar (L/min):   | 16.4          |
| Flow Rate 2 Bar (L/min):   | 22.9          |
| Flow Rate 3 Bar (L/min):   | 27.7          |
| Colour:                    | Chrome        |
|                            |               |