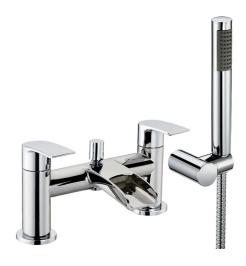

## **Technical Datasheet**

Product Code: TT304

Product Description: Merion Chtomr Bath Shower Mixer With Shower Kit

## **Key Features**

- Lever handle for smooth operation and precise water control
- · Manufactured from high quality brass
- For piece of mind, this product comes with a market leading lifetime guarantee
- High quality, long lasting chrome finish to compliment any style of bathroom
- Part of our fantastic Trisen range of taps & showers, exclusively distributed by Robert Lee
- Complete with 1/2" flexible tails