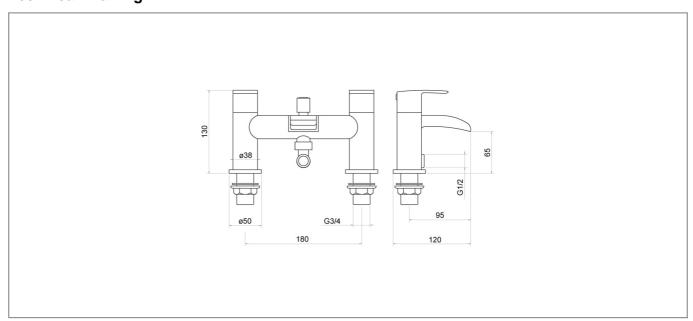

## **Technical Drawing**

Dimensions: All measurements are in millimetres and are subject to normal manufacturing variations