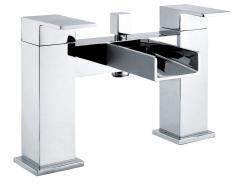

## **Technical Datasheet**

Product Code: TT404

**trisën** BRASSWARE

Product Description: Warley Chrome Bath Shower Mixer With Shower Kit

## **Key Features**

- Lever handle for smooth operation and precise water control
- Manufactured from high quality brass
- · For piece of mind, this product comes with a market leading lifetime guarantee
- High quality, long lasting chrome finish to compliment any style of bathroom
- Part of our fantastic Trisen range of taps & showers, exclusively distributed by Robert Lee
- Complete with shower kit & 1/2" flexible tails