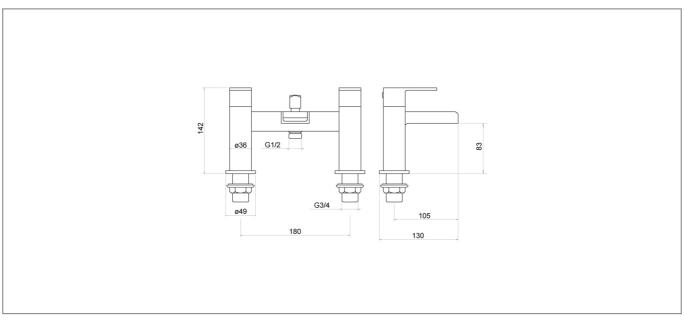

## **Technical Drawing**

Dimensions: All measurements are in millimetres and are subject to normal manufacturing variations.

Due to a continuing development programme to improve design and performance, we reserve all rights to vary specifications without prior notice. Please note, all accessories are for photographic purposes only.

## **Specification**

| Product Guarantee:         | Lifetime      |
|----------------------------|---------------|
| Barcode:                   | 5056474502170 |
| Material:                  | Brass         |
| Handle Type:               | Lever         |
| Tap Pressure:              | Low Pressure  |
| Min Operating Pressure:    | 0.2 Bar       |
| Number Of Tap Holes:       | 2             |
| Projection (mm):           | 130           |
| Flow Rate 0.1 Bar (L/min): | 13.9          |
| Flow Rate 0.5 Bar (L/min): | 20.4          |
| Flow Rate 1 Bar (L/min):   | 28.1          |
| Flow Rate 2 Bar (L/min):   | 39.3          |
| Flow Rate 3 Bar (L/min):   | 47.6          |
| Colour:                    | Chrome        |
|                            |               |