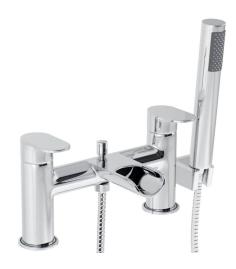

## **Technical Datasheet**

Product Code: TT504

Product Description: Ganton Chrome Bath Shower Mixer With Kit

## **Key Features**

- Lever handle for smooth operation and precise water control
- · Manufactured from high quality brass
- For piece of mind, this product comes with a market leading lifetime guarantee
- High quality, long lasting chrome finish to compliment any style of bathroom
- Part of our fantastic Trisen range of taps & showers, exclusively distributed by Robert Lee
- Complete with 1/2" flexible tails