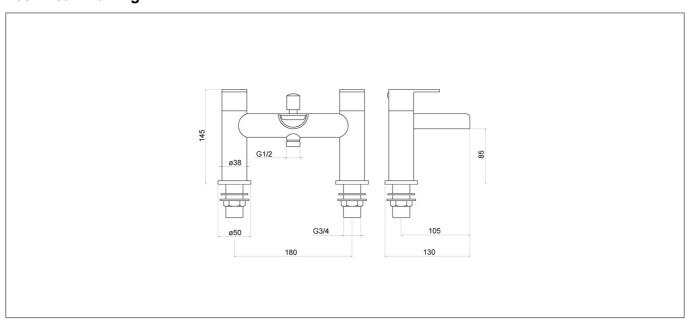

## **Technical Drawing**

Dimensions: All measurements are in millimetres and are subject to normal manufacturing variations

## **Specification**

| <del>-</del>               |               |
|----------------------------|---------------|
| Product Guarantee:         | Lifetime      |
| Barcode:                   | 5056474502200 |
| Material:                  | Brass         |
| Handle Type:               | Lever         |
| Tap Pressure:              | Low Pressure  |
| Min Operating Pressure:    | 0.2 Bar       |
| Number Of Tap Holes:       | 2             |
| Projection (mm):           | 130           |
| Flow Rate 0.1 Bar (L/min): | 13            |
| Flow Rate 0.5 Bar (L/min): | 19            |
| Flow Rate 1 Bar (L/min):   | 25.8          |
| Flow Rate 2 Bar (L/min):   | 36            |
| Flow Rate 3 Bar (L/min):   | 44.1          |
| Colour:                    | Chrome        |
|                            |               |