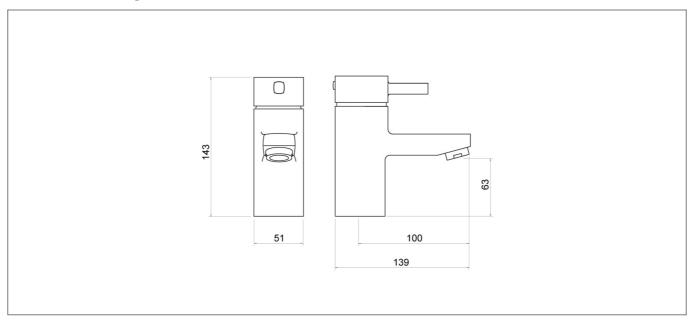

### **Technical Drawing**

#### **Specification**

| Product Guarantee:         | Lifetime      |
|----------------------------|---------------|
| Barcode:                   | 5056474502231 |
| Material:                  | Brass         |
| Handle Type:               | Lever         |
| Tap Pressure:              | Low Pressure  |
| Min Operating Pressure:    | 0.2 Bar       |
| Waste Included:            | No            |
| Number Of Tap Holes:       | 1             |
| Projection (mm):           | 139           |
| Flow Rate 0.1 Bar (L/min): | 6.5           |
| Flow Rate 0.5 Bar (L/min): | 9.7           |
| Flow Rate 1 Bar (L/min):   | 13.5          |
| Flow Rate 2 Bar (L/min):   | 18.9          |
| Flow Rate 3 Bar (L/min):   | 23.2          |
| Colour:                    | Chrome        |
|                            |               |