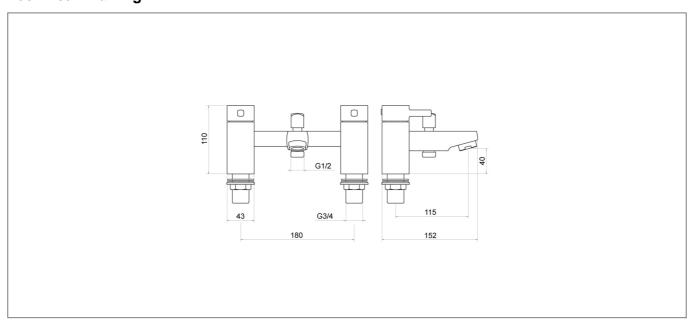

## **Technical Drawing**

Dimensions: All measurements are in millimetres and are subject to normal manufacturing variations

## **Specification**

| <del>-</del>               |               |
|----------------------------|---------------|
| Product Guarantee:         | Lifetime      |
| Barcode:                   | 5056474502248 |
| Material:                  | Brass         |
| Handle Type:               | Lever         |
| Tap Pressure:              | Low Pressure  |
| Min Operating Pressure:    | 0.2 Bar       |
| Number Of Tap Holes:       | 2             |
| Projection (mm):           | 152           |
| Flow Rate 0.1 Bar (L/min): | 17.8          |
| Flow Rate 0.5 Bar (L/min): | 26.7          |
| Flow Rate 1 Bar (L/min):   | 37            |
| Flow Rate 2 Bar (L/min):   | 51.9          |
| Flow Rate 3 Bar (L/min):   | 63.3          |
| Colour:                    | Chrome        |
|                            |               |