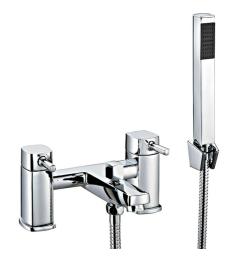

## **Technical Datasheet**

Product Code: TT604

Product Description: Arden Chrome Bath Shower Mixer With Shower Kit

## **Key Features**

- Lever handle for smooth operation and precise water control
- · Manufactured from high quality brass
- For piece of mind, this product comes with a market leading lifetime guarantee
- High quality, long lasting chrome finish to compliment any style of bathroom
- Part of our fantastic Trisen range of taps & showers, exclusively distributed by Robert Lee
- Complete with 1/2" flexible tails