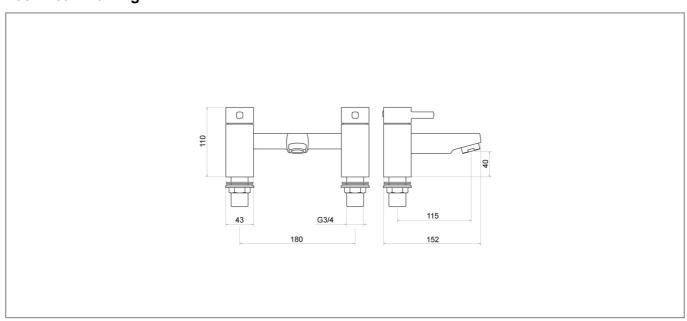

## **Technical Drawing**

Dimensions: All measurements are in millimetres and are subject to normal manufacturing variations