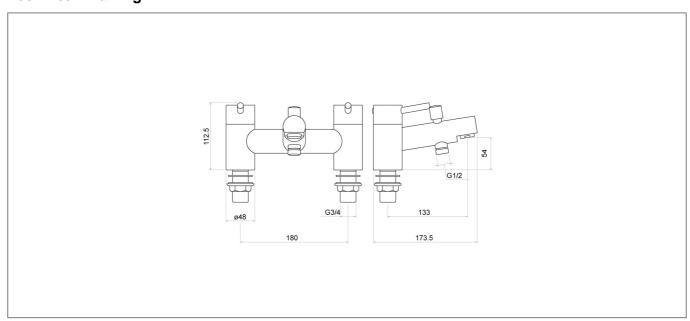

## **Technical Drawing**

Dimensions: All measurements are in millimetres and are subject to normal manufacturing variations

## **Specification**

| Product Guarantee:         | Lifetime      |
|----------------------------|---------------|
| Barcode:                   | 5056474502286 |
| Material:                  | Brass         |
| Handle Type:               | Lever         |
| Tap Pressure:              | Low Pressure  |
| Min Operating Pressure:    | 0.2 Bar       |
| Number Of Tap Holes:       | 2             |
| Projection (mm):           | 173.5         |
| Flow Rate 0.1 Bar (L/min): | 16.6          |
| Flow Rate 0.5 Bar (L/min): | 25            |
| Flow Rate 1 Bar (L/min):   | 35.4          |
| Flow Rate 2 Bar (L/min):   | 51.3          |
| Flow Rate 3 Bar (L/min):   | 64            |
| Colour:                    | Chrome        |
|                            |               |