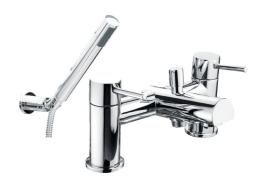

## **Technical Datasheet**

Product Code: TT704

Product Description: Grove Chrome Bath Shower Mixer With Kit

## **Key Features**

- Lever handle for smooth operation and precise water control
- · Manufactured from high quality brass
- For piece of mind, this product comes with a market leading lifetime guarantee
- High quality, long lasting chrome finish to compliment any style of bathroom
- Part of our fantastic Trisen range of taps & showers, exclusively distributed by Robert Lee
- Complete with 1/2" flexible tails